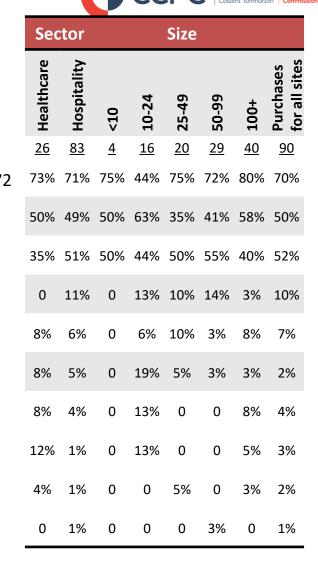

## Almost three in ten (27%) have not procured laundry services in the last five years

|                               |     | Se             | Sector          |                               |  |
|-------------------------------|-----|----------------|-----------------|-------------------------------|--|
|                               |     | Healthcar<br>e | Hospitalit<br>Y | Purchases<br>for all<br>sites |  |
| Less than a year ago          | 16% | 12%            | 17%             | 18%                           |  |
| Between one and two years ago | 25% | 15%            | 28%             | 26%                           |  |
| Three to four years ago       | 24% | 35%            | 20%             | 23%                           |  |
| Five years ago                | 5%  | 12%            | 2%              | 6%                            |  |
| More than 5 years ago         | 27% | 19%            | 29%             | 24%                           |  |
| Don't Know                    | 5%  | 8%             | 4%              | 3%                            |  |
|                               |     |                |                 |                               |  |