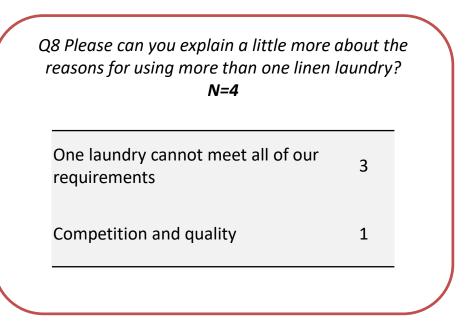

|           |           |
|-----|------------|-------------|----------|-----------|-----------|-----------|-----------|
|     | Healthcare | Hospitality | <10      | 10-24     | 25-49     | 50-99     | 100+      |
|     | <u>26</u>  | <u>83</u>   | <u>4</u> | <u>16</u> | <u>20</u> | <u>29</u> | <u>40</u> |
| Yes | 27%        | 16%         | 25%      | 31%       | 15%       | 21%       | 13%       |



<sup>\*</sup> Caution low base

### Of those that previously self supplied, the expense of operating in-house was the main reason organisations stopped self supplying

(Base: All who purchase linen laundry services now and who previously self supplied 20)\*



<sup>\*</sup> Caution low base

research

### Kings Laundry, Celtic Linen and Berendsen are the main laundry service providers









## Berendsen and Celtic Linen are most popular in healthcare. Kings laundry and Celtic Linen are most popular in hospitality

(Base: All who purchase linen laundry services - 109)

| P | ١ | L | L |
|---|---|---|---|
|   |   |   |   |

| <u> </u> |  |  |
|----------|--|--|
|          |  |  |

|                                |            |           |           |           | , , , ,    |            |             |          |           |           |           |           |                           |
|--------------------------------|------------|-----------|-----------|-----------|------------|------------|-------------|----------|-----------|-----------|-----------|-----------|---------------------------|
|                                |            |           | Reg       | ion