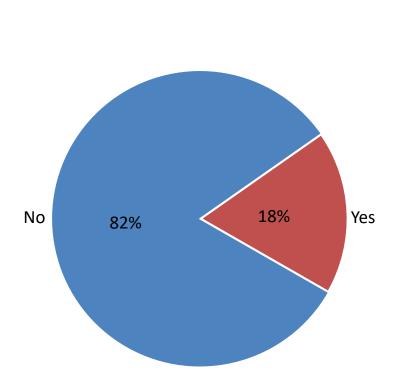

## Of those that now purchase laundry services, almost one-fifth of these organisations have previously self supplied

|     | Sec        | tor         |          |           |           |           |           |
|-----|------------|-------------|----------|-----------|-----------|-----------|-----------|
|     | Healthcare | Hospitality | <10      | 10-24     | 25-49     | 50-99     | 100+      |
|     | <u>26</u>  | <u>83</u>   | <u>4</u> | <u>16</u> | <u>20</u> | <u>29</u> | <u>40</u> |
| Yes | 27%        | 16%         | 25%      | 31%       | 15%       | 21%       | 13%       |

### Of those that previously self supplied, the expense of operating in-house was the main reason organisations stopped self supplying

(Base: All who purchase linen laundry services now and who previously self supplied 20)\*