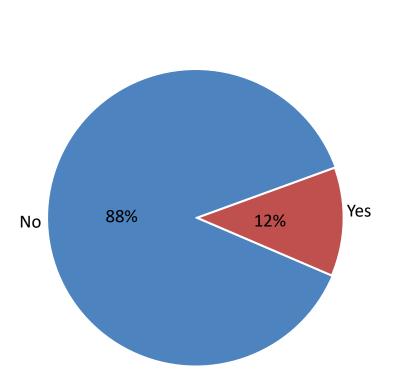

| 0         | 1%                        |  |  |
| 1%         | 0         | 0         | 0         | 5%         | 0          | 1%          | 0        | 6%        | 0         | 0         | 0         | 1%                        |  |  |
| 7%         | 3%        | 0         | 10%       | 19%        | 12%        | 6%          | 0        | 25%       | 5%        | 0         | 8%        | 1%                        |  |  |
| 8%         | 11%       | 5%        | 10%       | 5%         | 8%         | 8%          | 50%      | 0         | 10%       | 3%        | 10%       | 9%                        |  |  |



<sup>\*</sup> Caution low base

## Just over 10% of organisations who currently do not purchase laundry services have done so in the past



(Base: All who do not purchase laundry services-73)



|      |          | Reg       | ion       |            | Sector     |             |          | Size      |           |           |           |
|------|----------|-----------|-----------|------------|------------|-------------|----------|-----------|-----------|-----------|-----------|
|      | Dublin   | ROL       | Munster   | Con/Ulster | Healthcare | Hospitality | <10      | 10-24     | 25-49     | 20-99     | 100+      |
| Base | <u>9</u> | <u>27</u> | <u>22</u> | <u>15</u>  | <u>34</u>  | <u>39</u>   | <u>6</u> | <u>15</u> | <u>19</u> | <u>18</u> | <u>15</u> |
| Yes  | 22%      | 11%       | 5%        | 20%        | 9%         | 15%         | 0        | 7%        | 11%       | 11%       | 27%       |



<sup>\*</sup> Caution low base

## Celtic Linen was the most popular provider fo