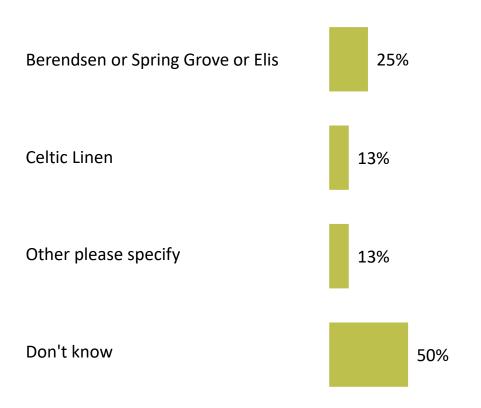

## Celtic Linen was the most popular provider for those who used to purchase laundry services

(Base: All who do not purchase laundry services but did previously 9\*)

| requency reported due to small base size |           |
|------------------------------------------|-----------|
|                                          |           |
| Celtic Linen                             | 44% (N=4) |
| OCL laundry                              | 22% (N=2) |
| Millbrook                                | 11% (N=1) |
| Other please specify                     | 11%       |
| Don't know                               | 11%       |