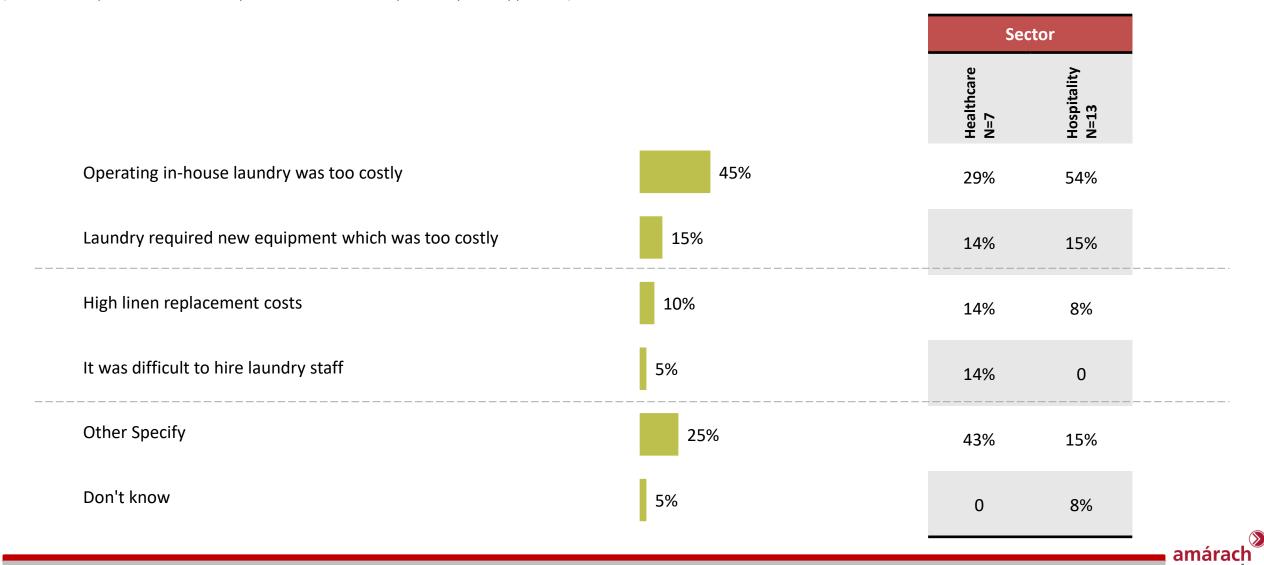

### Kings Laundry, Celtic Linen and Berendsen are the main laundry service providers

## Berendsen and Celtic Linen are most popular in healthcare. Kings laundry and Celtic Linen are most popular in hospitality

(Base: All who purchase linen laundry services - 109)

| P | ١ | L | L |
|---|---|---|---|
|   |   |   |   |