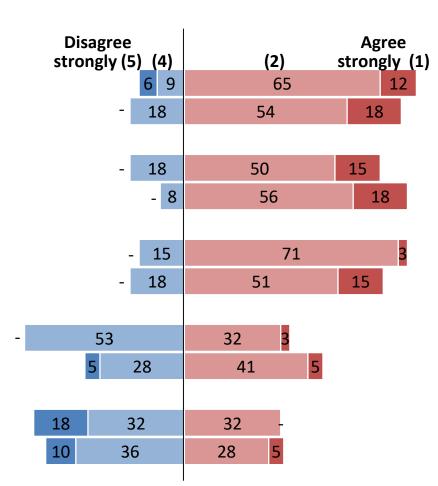

Building on-premise laundry does not require significant capital expenditure

| <b>\</b> | Neither/<br>Nor (3) | Mean<br>Score |
|----------|---------------------|---------------|
|          | 10%                 | 3.7           |
|          | 14%                 | 3.63          |
|          | 18%                 | 3.74          |
|          | 16%                 | 3.0           |
|          | 19%                 | 2.74          |

| Neither/ | Mean  |
|----------|-------|
| Nor (3)  | Score |
| 9%       | 3.68  |
| 10%      | 3.72  |
| 18%      | 3.62  |
| 18%      | 3.85  |
| 12%      | 3.62  |
| 15%      | 3.64  |
| 12%      | 2.85  |
| 21%      | 3.13  |
| 18%      | 2.65  |
| 21%      | 2.82  |