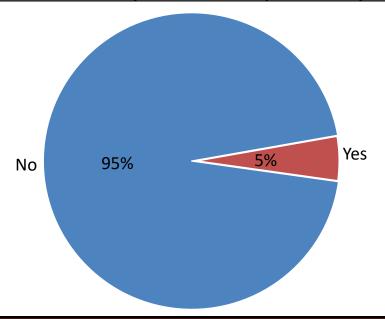

research

33% indicated that their annual operating costs were lower than €50,000. 51% did not know their annual operating costs

(Base: All who do not purchase laundry services- 73)

|                         |     | S          | Sector             |          |           | Size      | Size      |           |  |
|-------------------------|-----|------------|--------------------|----------|-----------|-----------|-----------|-----------|--|
|                         |     | Healthcare | Hospitality        | <10      | 10-24     | 25-49     | 50-99     | 100+      |  |
|                         |     | <u>34</u>  | <u>1</u> <u>39</u> | <u>6</u> | <u>15</u> | <u>19</u> | <u>18</u> | <u>15</u> |  |
| 0-24,999 euro           | 22% | 189        | % 26%              | 67%      | 47%       | 21%       | 6%        | 0         |  |
| 25,000-49,999 euro      | 11% | 219        | % 3%               | 0        | 0         | 16%       | 22%       | 7%        |  |
| 50,000-74,999 euro      | 8%  | 6%         | % 10%              | 0        | 7%        | 5%        | 0         | 27%       |  |
| 100,000-149,999 euro    | 3%  | 0          | 5%                 | 0        | 0         | 5%        | 6%        | 0         |  |
| 150,000-199,999 euro    | 1%  | 0          | 3%                 | 0        | 0         | 0         | 6%        | 0         |  |
| 200,000-249,999 euro    | 1%  | 3%         | % O                | 0        | 0         | 0         | 6%        | 0         |  |
| 1,000,000 euro or above | 3%  | 6%         | % O                | 0        | 0         | 0         | 0         | 13%       |  |
| Don't know              | 51% | 479        | % 54%              | 33%      | 47%       | 53%       | 56%       | 53%       |  |