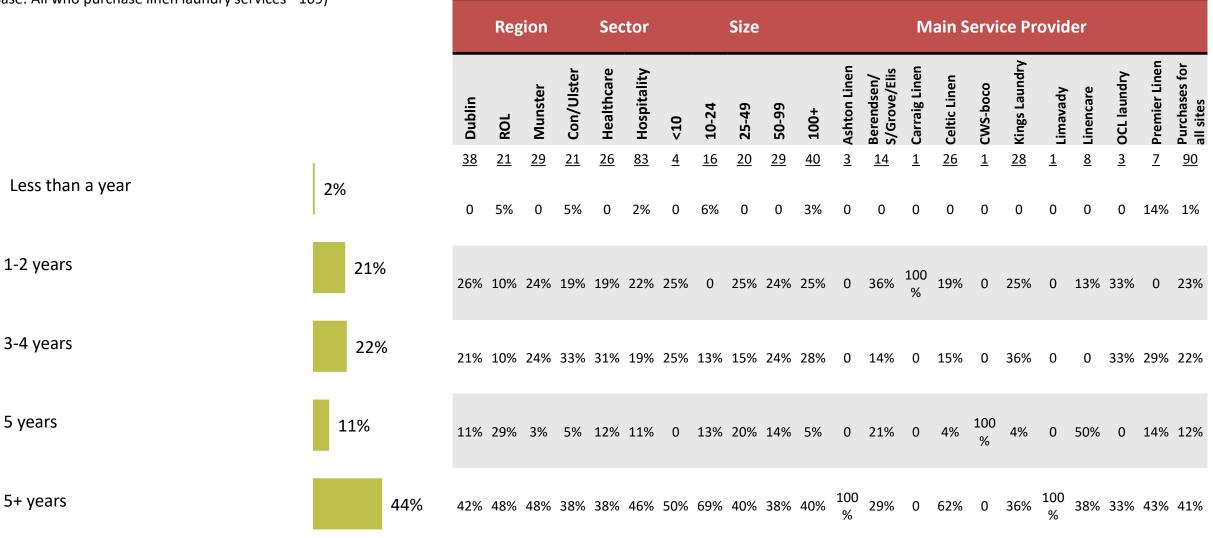

Over four in ten have been with their current linen supplier for 5

years or more

## Almost three in ten (27%) have not procured laundry services in the last five years

|                               |     | Se             | Sector          |                               |  |
|-------------------------------|-----|----------------|-----------------|-------------------------------|--|
|                               |     | Healthcar<br>e | Hospitalit<br>Y | Purchases<br>for all<br>sites |  |
| Less than a year ago          | 16% | 12%            | 17%             | 18%                           |  |
| Between one and two years ago | 25% | 15%            | 28%             | 26%                           |  |
| Three to four years ago       | 24% | 35%            | 20%             | 23%                           |  |
| Five years ago                | 5%  | 12%            | 2%              | 6%                            |  |
| More than 5 years ago         | 27% | 19%            | 29%             | 24%                           |  |
| Don't Know                    | 5%  | 8%             | 4%              | 3%                            |  |
|                               |     |                |                 |                               |  |