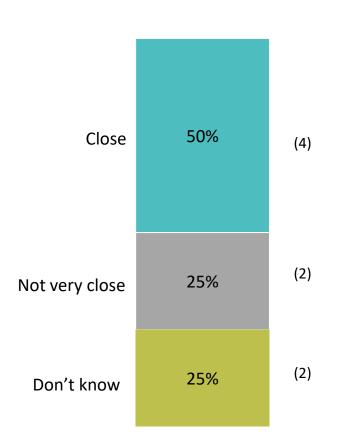

The three most popular providers that tenders were sent out to or quotes were requested from were Celtic Linen, Kings Laundry and Berendsen CCPC

For those that received quotes, they felt that the number of tenders they issued or quotes received was sufficient

| : Issued a te | ender or sent quotes– 30)                              |     | Sec        | ctor        |          | Si       | ze       |           | Pre                        | viou         | s Ser      | vice I        | Provi             | der         |                         |
|---------------|--------------------------------------------------------|-----|------------|-------------|----------|----------|----------|-----------|----------------------------|--------------|------------|---------------|-------------------|-------------|-------------------------|
|               |                                                        |     | Healthcare | Hospitality | 10-24    | 25-49    | 50-99    | 100+      | Serendsen/<br>S Grove/Elis | Celtic Linen | CWS - boco | Kings Laundry | Limavady<br>Linen | OCL Laundry | Purchases for all sites |
|               |                                                        |     | <u>5</u>   | <u>25</u>   | <u>6</u> | <u>5</u> | <u>7</u> | <u>12</u> | <u>4</u>                   | <u>4</u>     | <u>2</u>   | 3             | <u>1</u>          | <u>3</u>    | 28                      |
| The or        | ne I sent to I consider the main suppliers             | 20% | 20%        | 20%         | 17%      | 20%      | 29%      | 17%       | 25%                        | 25%          | 0          | 33%           | 0                 | 33%         | 18%                     |
| Thoug         | ht number sent to was sufficient                       | 17% | 0          | 20%         | 0        | 40%      | 14%      | 17%       | 0                          | 0            | 0          | 67%           | 0                 | 33%         | 14%                     |
| Don't         | know others                                            | 7%  | 0          | 8%          | 0        | 0        | 0        | 17%       | 25%                        | 0            | 0          | 0             | 0                 | 0           | 7%                      |
| Other         | please specify                                         | 43% | 60%        | 40%         | 67%      | 40%      | 43%      | 33%       | 0                          | 50%          | 100%       | 33%           | 100%              | 33%         | 43%                     |
| Don't         | know                                                   | 17% | 20%        | 16%         | 17%      | 0        | 14%      | 25%       | 50%                        | 25%          | 0          | 0             | 0                 | 0           | 18%                     |
|               | Price and geographical limitations were also mentioned |     |            |             |          |          |          |           |                            |              |            |               |                   |             |                         |