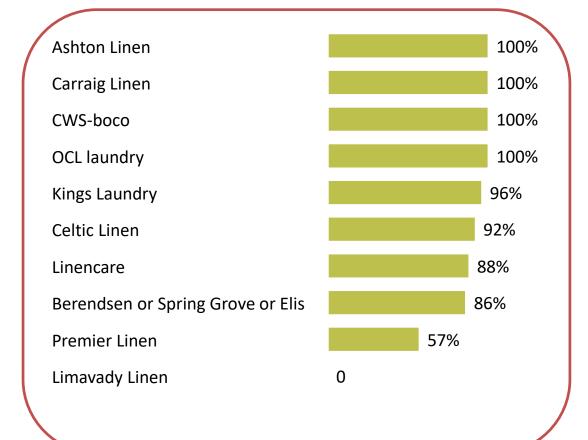

### Kings Laundry, Celtic Linen and Berendsen are the main laundry service providers

## Berendsen and Celtic Linen are most popular in healthcare. Kings laundry and Celtic Linen are most popular in hospitality

(Base: All who purchase linen laundry services - 109)

| P | ١ | L | L |
|---|---|---|---|
|   |   |   |   |

| <u> </u> |  |  |
|----------|--|--|
|          |  |  |

|                                |            |           |           |           | , , , ,    |            |             |          |           |           |           |           |                           |
|--------------------------------|------------|-----------|-----------|-----------|------------|------------|-------------|----------|-----------|-----------|-----------|-----------|---------------------------|
|                                |            |           | Reg       | ion       |            | Sec        | tor         |          |           | Size      |           |           |                           |
|                                | TOTAL      | Dublin    | ROL       | Munster   | Con/Ulster | Healthcare | Hospitality | <10      | 10-24     | 25-49     | 50-99     | 100+      | Purchases<br>for al sites |
| Base                           | <u>109</u> | <u>38</u> | <u>21</u> | <u>29</u> | <u>21</u>  | <u>26</u>  | <u>83</u>   | <u>4</u> | <u>16</u> | <u>20</u> | <u>29</u> | <u>40</u> | <u>90</u>                 |
| Kings Laundry                  | 28%        | 42%       | 5%        | 28%       | 24%        | 4%         | 35%         | 25%      | 0         | 20%       | 14%       | 53%       | 27%                       |
| Celtic Linen                   | 24%        | 24%       | 38%       | 21%       | 14%        | 31%        | 22%         | 0        | 31%       | 25%       | 31%       | 18%       | 28%                       |
| Berendsen/Spring Grove or Elis | 14%        | 5%        | 29%       | 21%       | 5%<br>     | 46%        | 4%          | 0        | 19%       | 30%       | 10%       | 8%        | 17%                       |
| Linencare                      | 8%         | 3%        | 19%       | 0         | 19%        | 0          | 11%         | 0        | 13%       | 5%        | 17%       | 3%        | 9%                        |
| Premier Linen                  | 6%         | 13%       | 10%       | 0         | 0          | 0          | 8%          | 0        | 6%        | 5%        | 14%       | 3%        | 7%                        |
| OCL laundry                    | 4%         | 3%        | 0         | 3%        | 10%        | 0          | 5%          | 0        | 0         | 0         | 10%       | 3%        | 2%                        |
| Ashton Linen                   | 3%         | 3%        | 0         | 7%        | 0          | 4%         | 2%          | 25%      | 0         | 0         | 7%        | 0         | 3%                        |
| CWS-boco                       | 2%         | 3%        | 0         | 0         | 5%         | 4%         | 1%          | 0        | 0         | 0         | 7%        | 0         | 2%                        |
| Carraig Linen                  | 1%         | 3%        | 0         | 0         | 0          | 0          | 1%          | 0        | 0         | 5%        | 0         | 0         | 1%                        |
| Limavady Linen                 | 1%         | 0         | 0         | 0         | 5%         | 0          | 1%          | 0        | 6%        | 0         | 0         | 0         | 1%                        |
| Other please specify           | 7%         | 3%        | 0         | 10%       | 19%        | 12%        | 6%          | 0        | 25%       | 5%        | 0         | 8%        | 1%                        |
| Don't know                     | 8%         | 11%       | 5%        | 10%       | 5%         | 8%         | 8%          | 50%      | 0         | 10%       | 3%        | 10%       | 9%                        |