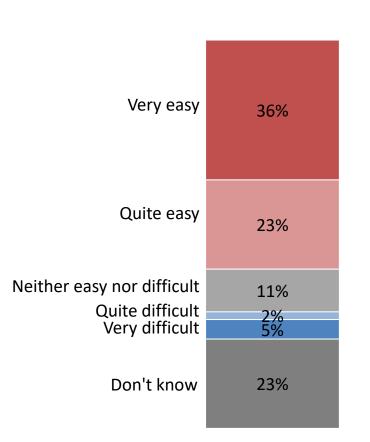

## The majority of those who do not purchase laundry services do not intend to do so in the next 2 – 3 years

(Base: All who do not purchase laundry services-73)

| Operating in-house laundry is too costly | (1) |
|------------------------------------------|-----|
| High linen replacement costs             | (1) |
| Competitive price                        | (1) |
| All equipment needed we have in house    | (1) |