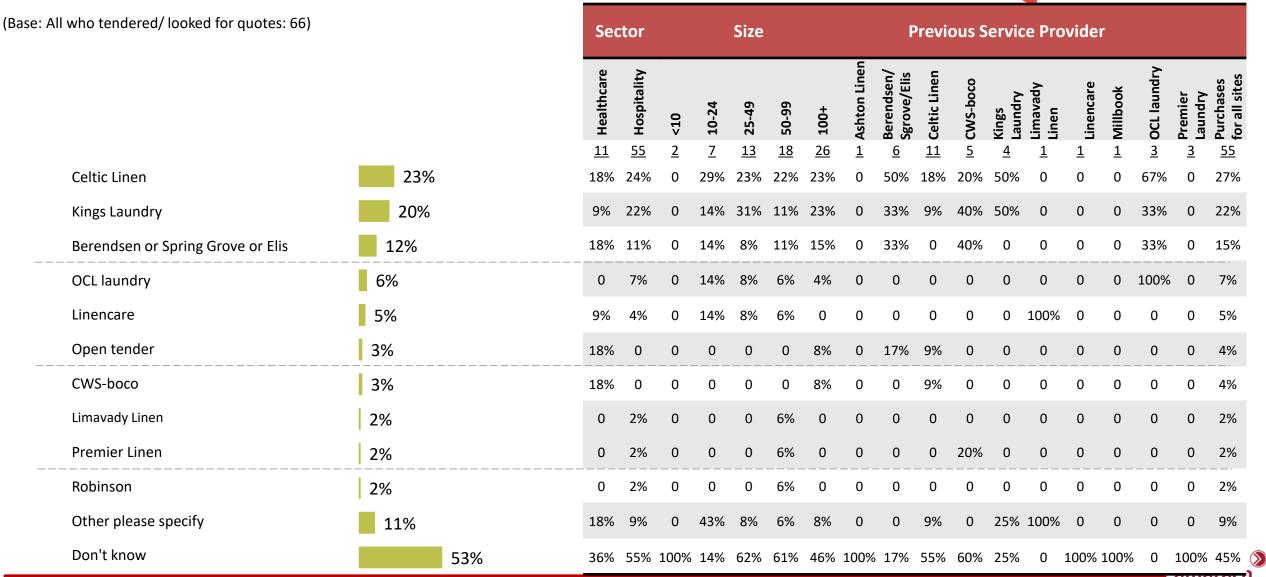

The three most popular providers that tenders were sent out to or quotes were requested from were Celtic Linen, Kings Laundry and Berendsen CCPC

For those that received quotes, they felt that the number of tenders they issued or quotes received was sufficient

Celtic Linen, Kings Laundry and Berendsen were most likely to submit quotes/ tenders...

| : Issued a tender or sent quotes – 66) |     |            |             |          |          |           |           |           |              |                           |              |          |               |                   |           |          |             |              |                         |
|----------------------------------------|-----|------------|-------------|----------|----------|-----------|-----------|-----------|--------------|---------------------------|--------------|----------|---------------|-------------------|-----------|----------|-------------|--------------|-------------------------|
|                                        |     | Sec        | ctor        |          |          | Size      |           |           |              | F                         | Previ        | ous S    | ervic         | e Pro             | vide      | r        |             |              |                         |
|                                        |     | Healthcare | Hospitality | <10      | 10-24    | 25-49     | 50-99     | 100+      | Ashton Linen | Berendsen/<br>Sgrove/Elis | Celtic Linen | CWS-boco | Kings Laundry | Limavady<br>Linen | Linencare | Millbook | OCL laundry | Pemier Linen | Purchases for all sites |
|                                        |     | <u>11</u>  | <u>55</u>   | <u>2</u> | <u>7</u> | <u>13</u> | <u>18</u> | <u>26</u> | 1            | <u>6</u>                  | <u>11</u>    | <u>5</u> | <u>4</u>      | <u>1</u>          | <u>1</u>  | <u>1</u> | <u>3</u>    | <u>3</u>     | <u>55</u>               |
| Celtic Linen                           | 30% | 27%        | 31%         | 0        | 43%      | 38%       | 28%       | 27%       | 0            | 50%                       | 55%          | 40%      | 50%           | 0                 | 0         | 100%     | 100%        | 33%          | 36%                     |
| Kings Laundry                          | 29% | 9%         | 33%         | 0        | 14%      | 38%       | 28%       | 31%       | 0            | 33%                       | 27%          | 80%      | 75%           | 0                 | 0         | 0        | 33%         | 0            | 31%                     |
| Berendsen or Spring Grove or Elis      | 15% | 18%        | 15%         | 0        | 29%      | 15%       | 11%       | 15%       | 0            | 50%                       | 9%           | 40%      | 0             | 0                 | 0         | 0        | 33%         | 33%          | 18%                     |
| Linencare                              | 6%  | 0          | 7%          | 0        | 29%      | 8%        | 6%        | 0         | 0            | 0                         | 0            | 0        | 0             | 100%              | 0         | 0        | 0           | 0            | 7%                      |
| OCL laundry                            | 6%  | 0          | 7%          | 0        | 14%      | 8%        | 6%        | 4%        | 0            | 0                         | 0            | 0        | 0             | 0                 | 0         | 0        | 100%        | 0            | 7%                      |
| Premier Linen                          | 6%  | 0          | 7%          | 0        | 0        | 8%        | 17%       | 0         | 0            | 0                         | 9%           | 0        | 25%           | 0                 | 0         | 0        | 0           | 33%          | 7%                      |
| CWS-boco                               | 3%  | 9%         | 2%          | 0        | 0        | 0         | 0         | 8%        | 0            | 0                         | 18%          | 0        | 0             | 0                 | 0         | 0        | 0           | 0            | 4%                      |
| Carraig Linen                          | 2%  | 0          | 2%          | 0        | 0        | 8%        | 0         | 0         | 0            | 0                         | 0            | 0        | 0             | 0                 | 0         | 0        | 0           | 33%          | 2%                      |
| Limavady Linen                         | 2%  | 0          | 2%          | 0        | 14%      | 0         | 0         | 0         | 0            | 0                         | 0            | 0        | 0             | 100%              | 0         | 0        | 0           | 0            | 2%                      |
| Millbrook                              | 2%  | 0          | 2%          | 0        | 0        | 0         | 6%        | 0         | 0            | 0                         | 0            | 20%      | 0             | 0                 | 0         | 0        | 0           | 0            | 2%                      |
| Other please specify                   | 9%  | 18%        | 7%          | 0        | 29%      | 8%        | 6%        | 8%        | 0            | 0                         | 9%           | 0        | 25%           | 100%              | 0         | 0        | 0           | 0            | 7%                      |
| Don't know or cannot remember          | 50% | 55%        | 49%         | 100%     | 14%      | 46%       | 50%       | 58%       | 100%         | 33%                       | 45%          | 20%      | 25%           | 0                 | 100%      | 0        | 0           | 67%          | 45%                     |