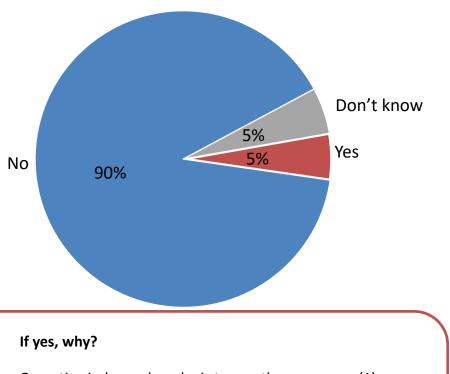

o not purchase laundry services and did not purchase previously: 64) Region Size **Sites** Sector Healthcare Con/Ulster Dublin Multi 100+ ROL <u>21</u> <u>12</u> <u>31</u> <u>33</u> <u>6</u> <u>14</u> <u>17</u> <u>16</u> <u>11</u> <u>47</u> <u>17</u> <u>24</u> Gives us more control over laundry 53% 50% 58% 48% 17% 43% 71% 56% 55% Price charged by linen laundries is too high 47% 57% 54% 43% 33% 42% 52% 83% 36% 47% 38% 55% 53% 29% Quality of service offered by linen laundries is too low 8% 16% 12% 6% Other Please specify 20% 14% 17% 24% 25% 23% 18% 33% 36% 6% 19% 18% 17% 29% Don't know 2% 3% 2%



<sup>\*</sup> Caution low base

## The majority of those who do not purchase laundry services do not intend to do so in the next 2 – 3 years



(Base: All who do not purchase laundry services-73)



| Operating in-house laundry is too costly | (1) |
|------------------------------------------|-----|
| High linen replacement costs             | (1) |
| Competitive price                        | (1) |
| All equipment needed we have in house    | (1) |

|            |          | Reg       | ion       |            | Sec        | tor         |          |           |           |           |           |
|------------|----------|-----------|-----------|------------|------------|-------------|----------|-----------|-----------|-----------|-----------|
|            | Dublin   | ROL       | Munster   | Con/Ulster | Healthcare | Hospitality | <10      | 10-24     | 25-49     | 50-99     | 100+      |
|            | <u>9</u> | <u>27</u> | <u>22</u> | <u>15</u>  | <u>34</u>  | <u>39</u>   | <u>6<