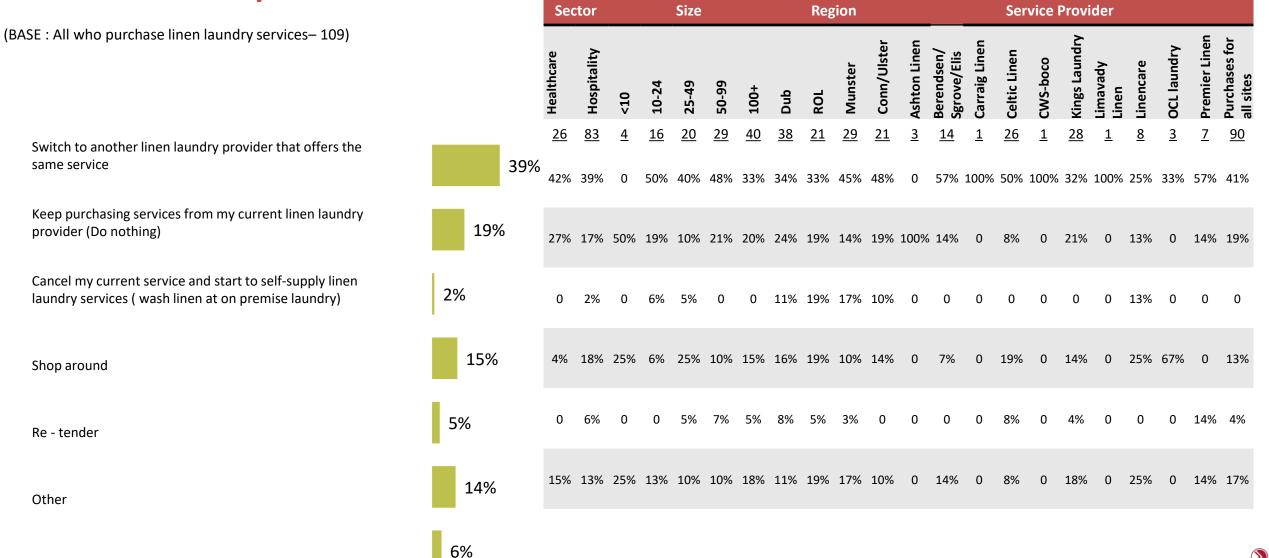

## Of those that now purchase laundry services, almost one-fifth of these organisations have previously self supplied

|     | Sec        | tor         |          |           |           |           |           |
|-----|------------|-------------|----------|-----------|-----------|-----------|-----------|
|     | Healthcare | Hospitality | <10      | 10-24     | 25-49     | 50-99     | 100+      |
|     | <u>26</u>  | <u>83</u>   | <u>4</u> | <u>16</u> | <u>20</u> | <u>29</u> | <u>40</u> |
| Yes | 27%        | 16%         | 25%      | 31%       | 15%       | 21%       | 13%       |

<sup>\*</sup> Caution low base