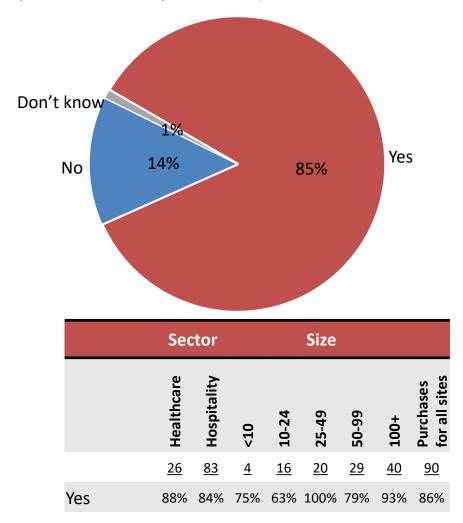

## Of those that now purchase laundry services, almost one-fifth of these organisations have previously self supplied

|     | Sec        | tor         |          |           |           |           |           |
|-----|------------|-------------|----------|-----------|-----------|-----------|-----------|
|     | Healthcare | Hospitality | <10      | 10-24     | 25-49     | 50-99     | 100+      |
|     | <u>26</u>  | <u>83</u>   | <u>4</u> | <u>16</u> | <u>20</u> | <u>29</u> | <u>40</u> |
| Yes | 27%        | 16%         | 25%      | 31%       | 15%       | 21%       | 13%       |