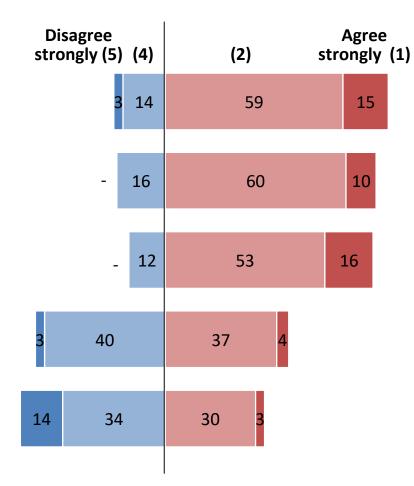

### Views of those who do not currently purchase laundry services

(Base: All who do not purchase laundry services-73)

Building on-premise laundry can be done relatively quickly (e.g. within one year)

Laundry staff can be hired easily

Initial investment associated with building on-premise laundry is justified by the savings made from doing linen laundry in-house

Costs associated with purchasing and replacing linen stock are not very significant

Building on-premise laundry does not require significant capital expenditure

| <b>\</b> | Neither/<br>Nor (3) | Mean<br>Score |
|----------|---------------------|---------------|
|          | 10%                 | 3.7           |
|          | 14%                 | 3.63          |
|          | 18%                 | 3.74          |
|          | 16%                 | 3.0           |
|          | 19%                 | 2.74          |