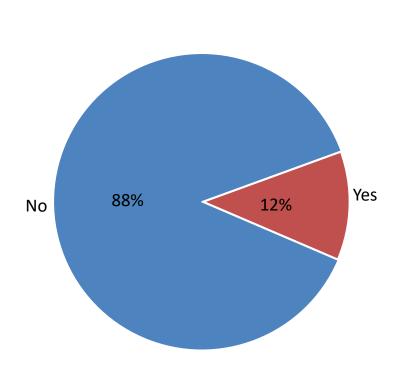

### Only 5% of those with an in-house laundry provide services to 3<sup>rd</sup> parties

CCPC Commissión um lornalacht agus Cosaint Tomhaltári

(Base: All who do not purchase laundry services-73)

|     | Sec        | tor         |          | Size      |           |           |           |  |  |  |
|-----|------------|-------------|----------|-----------|-----------|-----------|-----------|--|--|--|
|     | Healthcare | Hospitality | <10      | 10-24     | 25-49     | 50-99     | 100+      |  |  |  |
|     | <u>34</u>  | <u>39</u>   | <u>6</u> | <u>15</u> | <u>19</u> | <u>18</u> | <u>15</u> |  |  |  |
| Yes | 3%         | 8%          | 0        | 7%        | 0         | 0         | 20%       |  |  |  |