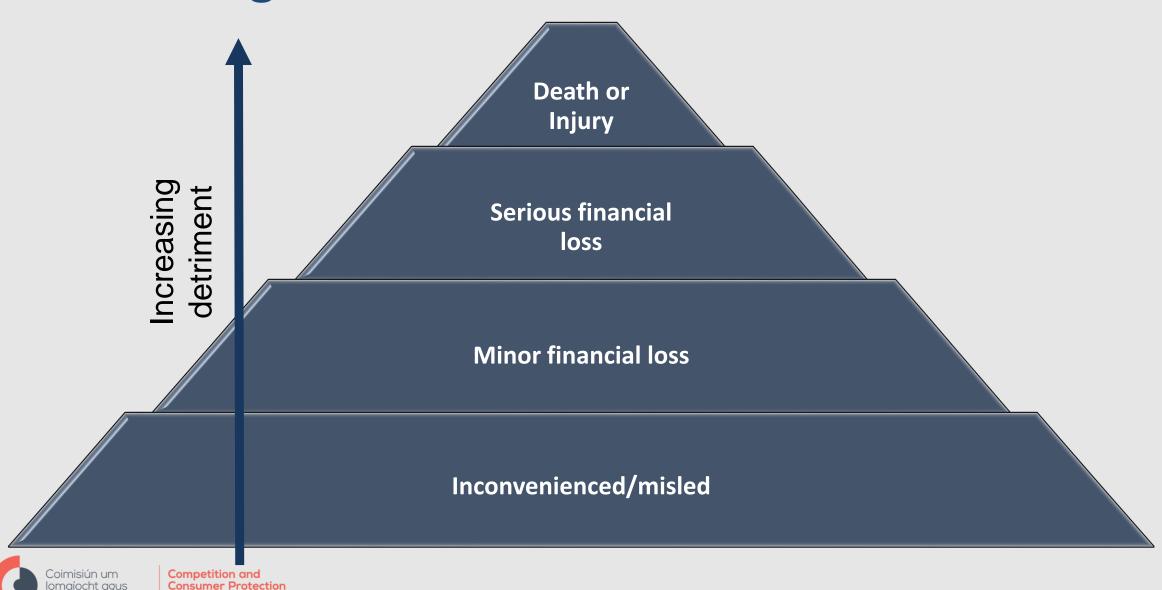

# **Prioritising Harm**

Cosaint Tomhaltóirí

#### **CCPC** Remit

44% Consumers
Experienced a form
of detriment in past
12 months, as
measured in CCPC
detriment study
2014

**Entire Economy** 

€495,069,150
overall financial
detriment recorded
among consumers
in Ireland, as
measured in CCPC
detriment study
2014