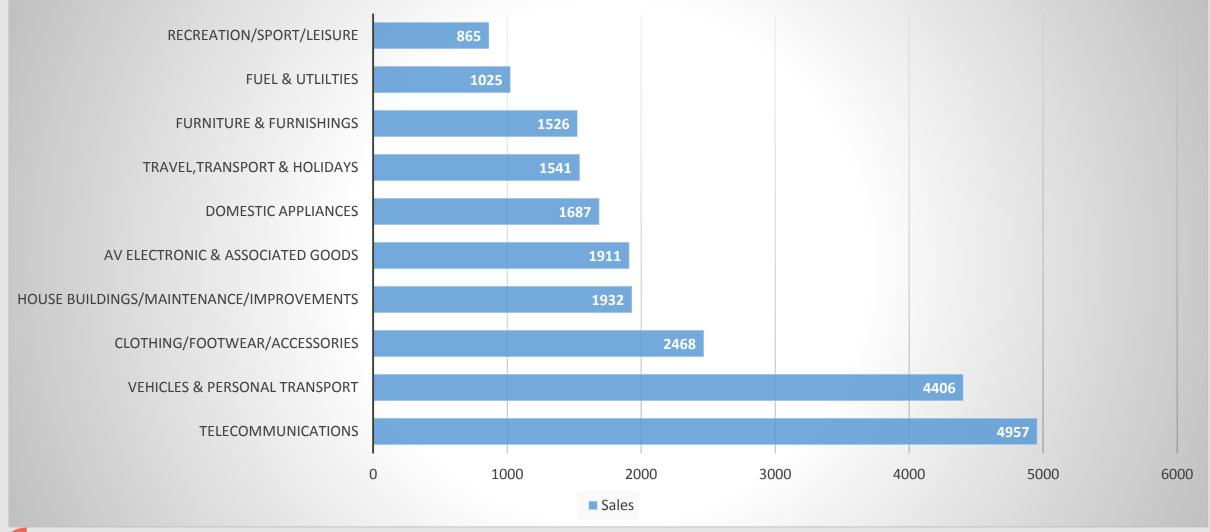

# Helpline Analysis 2016

## Helpline Analysis: Main Issues

Competition and Consumer Protection Commission